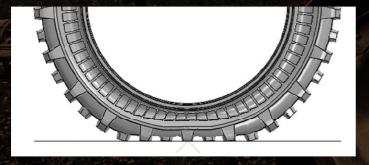

## 290/85R38CW (11.2-38CW) TECHNICAL DATA SHEET

|                            | []           |                    | <b>}</b>      | $\mathbb{C}$ | 0     | <b>6</b>                | +              | O              | <b>(</b> )   | 6           |
|----------------------------|--------------|--------------------|---------------|--------------|-------|-------------------------|----------------|----------------|--------------|-------------|
| SIZE                       | RCOM.<br>RIM | LOAD<br>INDEX / SS | TREAD<br>TYPE | SW           | OD    | LOADED<br>STATIC RADIUS | TREAD<br>DEPTH | INFL.<br>PRESS | MAX<br>SPEED | MAX<br>LOAD |
|                            |              |                    |               | mm           | mm    | mm                      | mm             | bar            | km/h         | Kg          |
|                            |              |                    |               | in           | in    | in                      | 1/32           | psi            | mp/h         | Lb          |
| 290/85R38CW<br>(11.2-38CW) | YZZA         | 132<br>CREEP       | ND            | 290          | 1,477 | 673                     | 38             | AIRLESS        | CREEP        | 2,000       |
|                            |              |                    |               | 11.4         | 58.1  | 26.5                    | 48             | AIRLESS        | CREEP        | 4,409       |